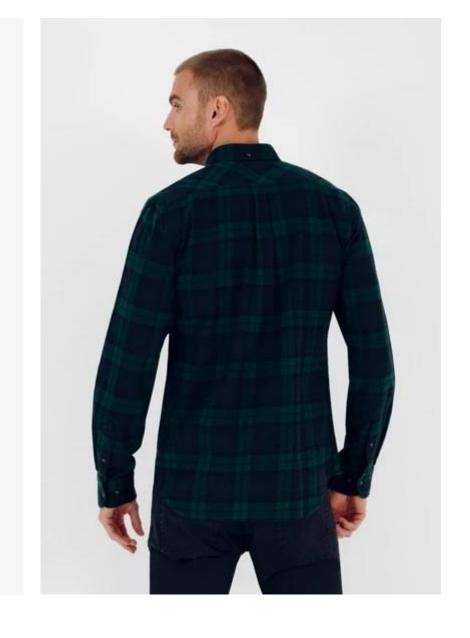

clothing since 1964

Printed Cotton Satin in 60's

Men's Crepe shirt

Cotton Linen Mao Collar Shirt

LS Vintage Wash Oxford shirt:

YD Check Shirt with Placement print & embroidery

**Brushed Twill Flannel Shirt** 