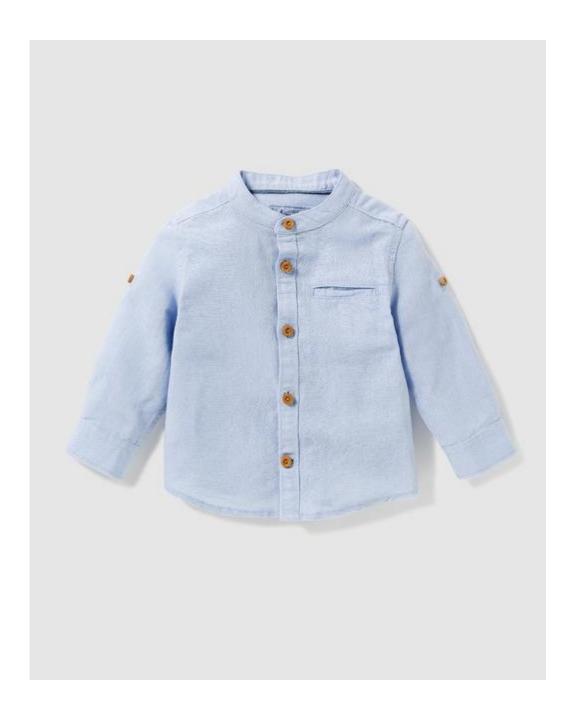

Relaxed Fit, Printed Rayon Shirts

Bleach washed Indigo Dobby

Window checks Plaid Shirt

Garment over dye washed shirts

Garment over dye washed shirts

Cotton Linen Mao Collar Babies Shirt