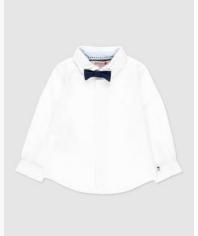

## Bottom:

- Mix and match cotton shirt
- Checked shirt
- Poplin shirt with bowtie

Paper touch Poplin Blouse in 60's