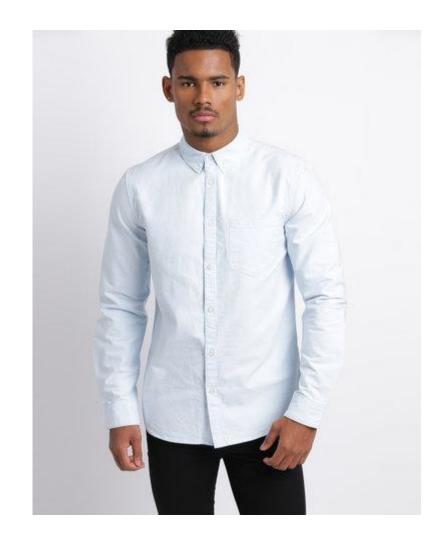

clothing since 1964

Printed Cotton Satin in 60's

Men's Crepe shirt

Cotton Linen Mao Collar Shirt

LS Vintage Wash Oxford shirt:

YD Check Shirt with Placement print & embroidery

**Brushed Twill Flannel Shirt** 