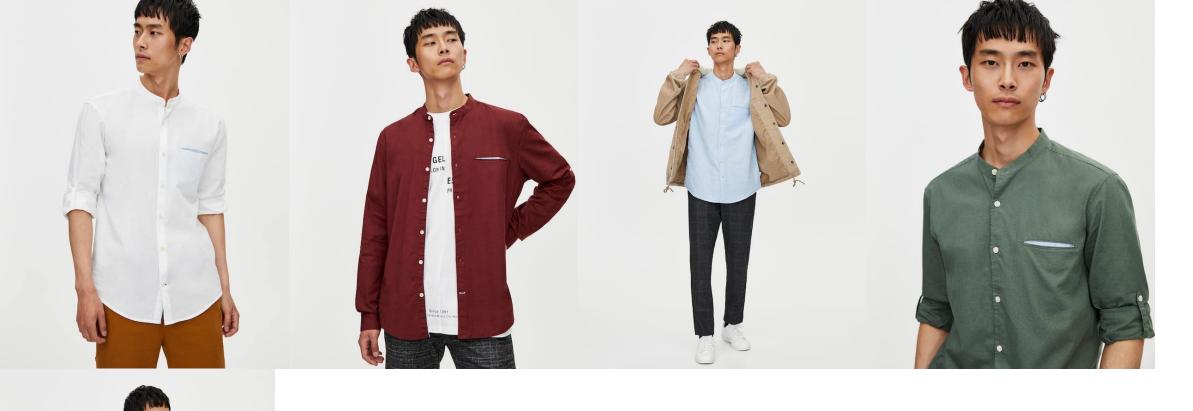

clothing since 1964

Printed Cotton Satin in 60's

Men's Crepe shirt

Cotton Linen Mao Collar Shirt

LS Vintage Wash Oxford shirt:

YD Check Shirt with Placement print & embroidery

**Brushed Twill Flannel Shirt** 