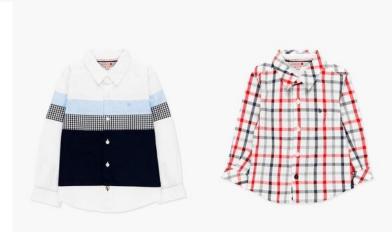

## Bottom:

- Mix and match cotton shirt
- Checked shirt
- Poplin shirt with bowtie

Paper touch Poplin Blouse in 60's