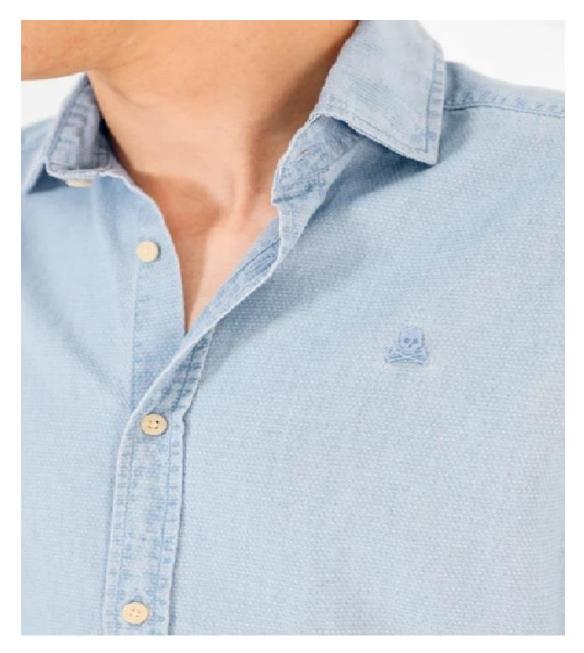

clothing since 1964

Printed Cotton Satin in 60's

Men's Crepe shirt

Cotton Linen Mao Collar Shirt

LS Vintage Wash Oxford shirt:

YD Check Shirt with Placement print & embroidery

**Brushed Twill Flannel Shirt** 