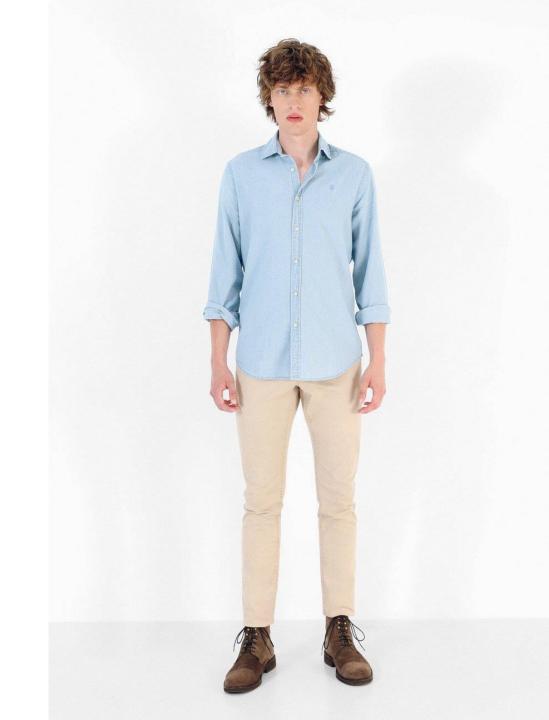

clothing since 1964

Printed Cotton Satin in 60's

Men's Crepe shirt

Cotton Linen Mao Collar Shirt

LS Vintage Wash Oxford shirt:

YD Check Shirt with Placement print & embroidery

**Brushed Twill Flannel Shirt** 