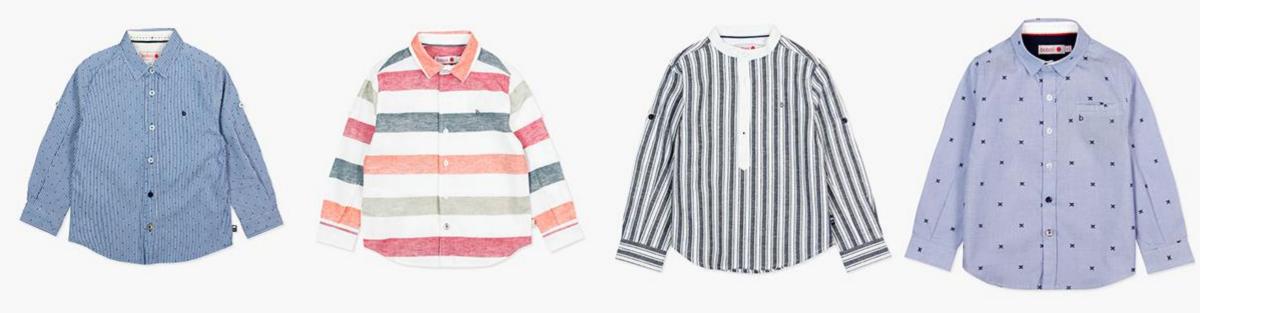

## Assorted Boys Shirts (from left to right – Top)

- Yarn Dyed Dobby
- Cotton Linen Weft Stripe
- 100% Cotton Slub stripe
- Yard Dyed Dobby