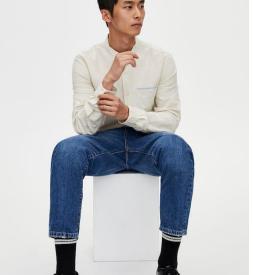

clothing since 1964

Printed Cotton Satin in 60's

Men's Crepe shirt

Cotton Linen Mao Collar Shirt

LS Vintage Wash Oxford shirt:

YD Check Shirt with Placement print & embroidery

**Brushed Twill Flannel Shirt** 