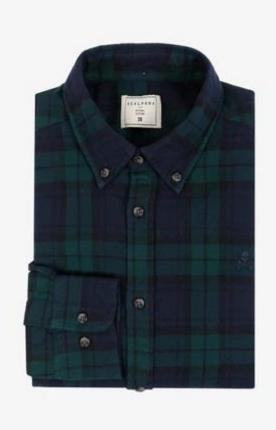

clothing since 1964

Printed Cotton Satin in 60's

Men's Crepe shirt

Cotton Linen Mao Collar Shirt

LS Vintage Wash Oxford shirt:

YD Check Shirt with Placement print & embroidery

**Brushed Twill Flannel Shirt** 