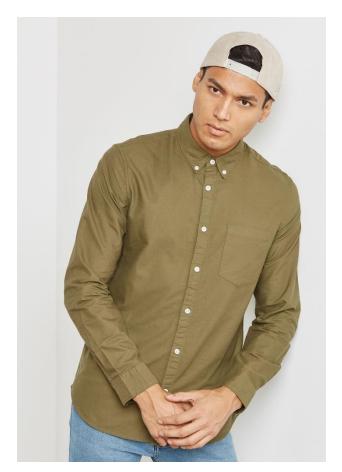

clothing since 1964

Printed Cotton Satin in 60's

Men's Crepe shirt

Cotton Linen Mao Collar Shirt

LS Vintage Wash Oxford shirt:

YD Check Shirt with Placement print & embroidery

**Brushed Twill Flannel Shirt** 